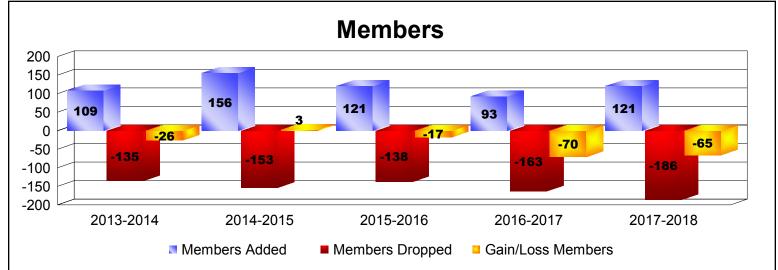

District 201V6 As of June 2018 Cumulative

| Year      | New<br>Clubs | Dropped<br>Clubs | Gain/<br>Loss<br>Clubs | New<br>Members | Charter<br>Members | Reinstate<br>Members | Transfer<br>Members | Total<br>Member<br>Added | Total<br>Members<br>Dropped | Gain/<br>Loss<br>Members |
|-----------|--------------|------------------|------------------------|----------------|--------------------|----------------------|---------------------|--------------------------|-----------------------------|--------------------------|
| 2013-2014 | 0            | 0                | 0                      | 96             | 0                  | 0                    | 13                  | 109                      | -135                        | -26                      |
| 2014-2015 | 1            | -1               | 0                      | 116            | 25                 | 1                    | 14                  | 156                      | -153                        | 3                        |
| 2015-2016 | 0            | -1               | -1                     | 109            | 2                  | 2                    | 8                   | 121                      | -138                        | -17                      |
| 2016-2017 | 0            | 0                | 0                      | 83             | 0                  | 1                    | 9                   | 93                       | -163                        | -70                      |
| 2017-2018 | 0            | -1               | -1                     | 102            | 0                  | 8                    | 11                  | 121                      | -186                        | -65                      |
| Average   | 0            | -1               | 0                      | 101            | 5                  | 2                    | 11                  | 120                      | -155                        | -35                      |