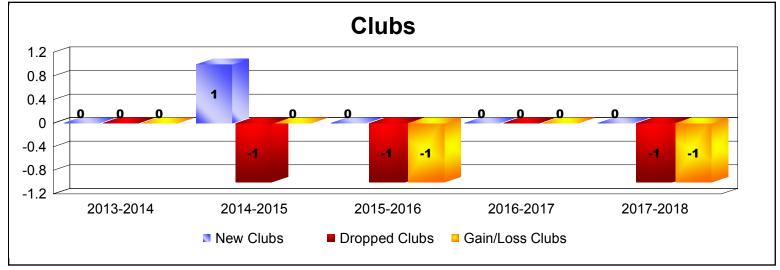

District 201V6 As of June 2018 Cumulative

| Year      | New<br>Clubs | Dropped<br>Clubs | Gain/<br>Loss<br>Clubs | New<br>Members | Charter<br>Members | Reinstate<br>Members | Transfer<br>Members | Total<br>Member<br>Added | Total<br>Members<br>Dropped | Gain/<br>Loss<br>Members |
|-----------|--------------|------------------|------------------------|----------------|--------------------|----------------------|---------------------|--------------------------|-----------------------------|--------------------------|
| 2013-2014 | 0            | 0                | 0                      | 96             | 0                  | 0                    | 13                  | 109                      | -135                        | -26                      |
| 2014-2015 | 1            | -1               | 0                      | 116            | 25                 | 1                    | 14                  | 156                      | -153                        | 3                        |
| 2015-2016 | 0            | -1               | -1                     | 109            | 2                  | 2                    | 8                   | 121                      | -138                        | -17                      |
| 2016-2017 | 0            | 0                | 0                      | 83             | 0                  | 1                    | 9                   | 93                       | -163                        | -70                      |
| 2017-2018 | 0            | -1               | -1                     | 102            | 0                  | 8                    | 11                  | 121                      | -186                        | -65                      |
| Average   | 0            | -1               | 0                      | 101            | 5                  | 2                    | 11                  | 120                      | -155                        | -35                      |